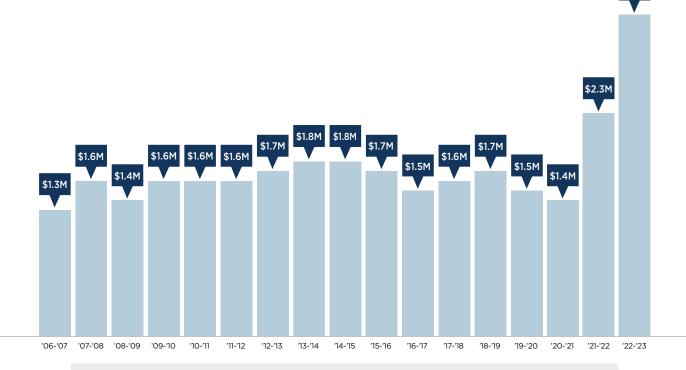

### 2022-2023 Total Dollars Raised

Excludes capital contributions

| 2022-2023 Total                | \$<br>3,257,093 |
|--------------------------------|-----------------|
| Benevolence Donations          | \$<br>2,107     |
| Memorials                      | \$<br>8,295     |
| Arts Patrons Memberships       | \$<br>47,800    |
| Director's Circle              | \$<br>56,213    |
| EABC Memberships               | \$<br>71,405    |
| Designated Gifts               | \$<br>117,000   |
| Distinguished Speaker Luncheon | \$<br>550,000   |
| EagleFest                      | \$<br>954,913   |
| Second Fund                    | \$<br>1,449,360 |

Total dollars raised for school years 2006 through 2023